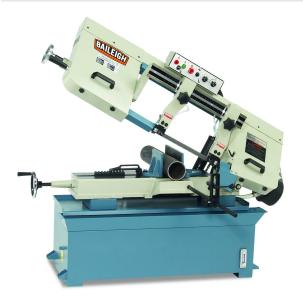

# **Baileigh Horizontal Band Saw BS-300M**

\$7,739.99

**\$6,299.99** Save \$1,440!

As low as \$204/mo through Elite Metal Tools financing partners.

Use your phone to take a picture of this QR Code to learn more!

- Cuts Metal and More
- 1" Blade Standard
- Hydraulic Descent
- · 4 Blade Speeds

\*Images may display items not included with purchase

| Specifications    |                     |
|-------------------|---------------------|
| Manufacturer      | Baileigh Industrial |
| EMT ID            | 357                 |
| SKU               | BA9-1001492         |
| UPC               | 731325397918        |
| Shipping Method   | LTL Freight         |
| Weight            | 850 lb              |
| Dimensions        | 69 × 44 × 48 in     |
| Country of Origin | Taiwan              |