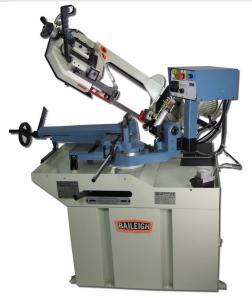

# **Baileigh Gear Driven Band Saw BS-260M**

\$8,759.69

\$7,129.99

Save \$1,629.7!

As low as \$231/mo through Elite Metal Tools financing partners.

Use your phone to take a picture of this QR Code to learn more!

- · Hydraulic and Manual Descent
- Inverter Driven Variable-Speed
- 9" Round Capacity
- Dual Mitre Head Up To 60°