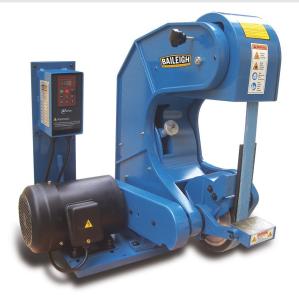

## Baileigh Belt Grinder BG-260-3-110

**\$5,737.39 \$4,549** Save \$1,188.39!

As low as \$147/mo through Elite Metal Tools financing partners.

Use your phone to take a picture of this QR Code to learn more!

FREE SHIPPING

• Motor 1.5 hp

- Power 110V
- Belt Size L x W 60" x 2"
- Belt Speed (ft./min.) 800 8000 fpm (variable)

**Free Shipping** Free shipping on ALL machines throughout the contiguous United States to all commercial locations.