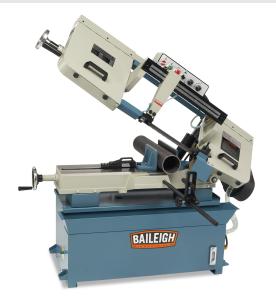

# **Baileigh Horizontal Band Saw BS-916M**

\$6,757.09

**\$5,299** Save \$1,458.09!

As low as \$172/mo through Elite Metal Tools financing partners.

Use your phone to take a picture of this QR Code to learn more!

- Cuts and Metal and More
- 1" Blade Standard
- Hydraulic Descent
- · Automatic Shut-Off