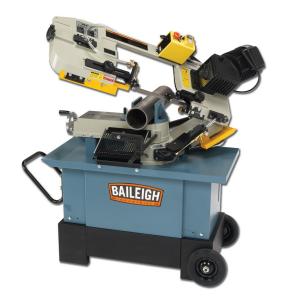

# **Baileigh Horizontal and Vertical Band Saw BS-712MS**

\$4,078.79

**\$3,319.99** Save \$758.8!

As low as \$107/mo through Elite Metal Tools financing partners.

Use your phone to take a picture of this QR Code to learn more!

- · Cuts Metal and More
- 3/4" Blade Standard
- Horizontal and Vertical Cutting Capabilities
- 3-Speeds