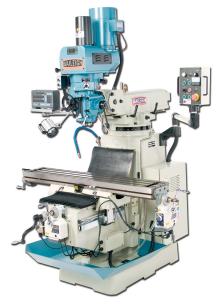

# **Baileigh Vertical Mill VM-1054-3**

\$39,314.29

**\$30,999** Save \$8,315.29!

As low as \$613/mo through Elite Metal Tools financing partners.

Use your phone to take a picture of this QR Code to learn more!

- Mitutoyo 2 Axis DRO Standard
- Yaskawa Inverter Head
- Pneumatic Inverter Head
- Power Feed On X, Y, Z Axis