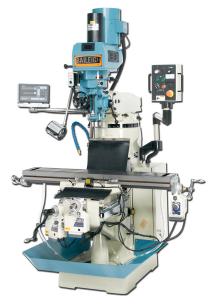

# **Baileigh Vertical Milling Machine - VM-949-3**

\$29,731.39

**\$23,195** Save \$6,536.39!

As low as \$459/mo through Elite Metal Tools financing partners.

Use your phone to take a picture of this QR Code to learn more!

- Mitutoyo 2 Axis DRO Standard
- Yaskawa Inverter Head
- Pneumatic Power Draw Bar
- Power Feed On X, Y, X Axis