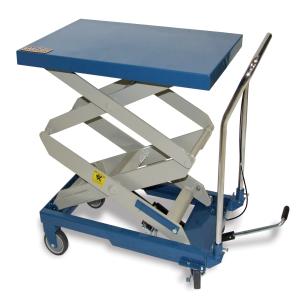

# **Baileigh Height Lifting Table B-CARTX2**

\$1,676.99

**\$1,049** Save \$627.99!

As low as \$34/mo through Elite Metal Tools financing partners.

Use your phone to take a picture of this QR Code to learn more!

- Minumum Height 14.1"
- Table Size 32"x20"
- Capacity 660lbs
- Manual Operated