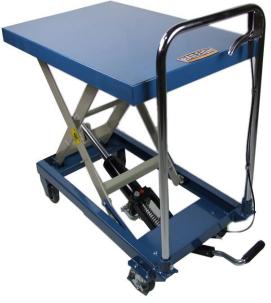

# **Baileigh Hydraulic Lift Cart B-CART**

\$1,179.99

**\$750** Save \$429.99!

As low as \$24/mo through Elite Metal Tools financing partners.

Use your phone to take a picture of this QR Code to learn more!

- 10.2" Minimum Height
- 660lbs Capacity
- Manual
- Table Size 32"x20"