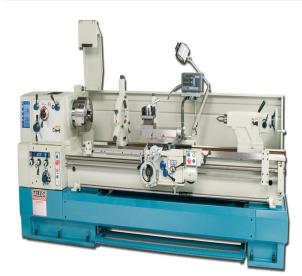

# **Baileigh Precision Metal Lathe PL-2080**

\$63,639.99

\$49,999

Save \$13,640.99!

As low as \$989/mo through Elite Metal Tools financing partners.

Use your phone to take a picture of this QR Code to learn more!

- Capacity: 20" Swing Over Bed, 80" Between Centers
- 12-Step Spindle Speed
- 12"-Three-Jaw Chuch
- Mitutoyo 2-Axis DRO Standard