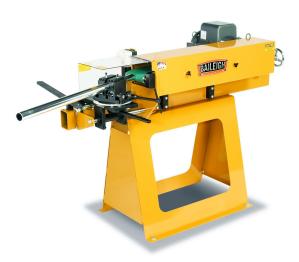

EliteMetalTools.com 281-241-9504 insidesales@elitemetaltools.com M-F 8:00 AM - 7:30 PM EST

**Baileigh Abrasive Tube Notcher TN-600** 

\$8,845.69 \$7,209 Save \$1,636.69!

As low as \$234/mo through Elite Metal Tools financing partners.

- Notching Capacity (OD) .75" 3"
- Angle Adjustment 0 60°
- Belt Size 6" x 79"
- Belt Speed 5400 (fpm)

**Free Shipping** Free shipping on ALL machines throughout the contiguous United States to all commercial locations.