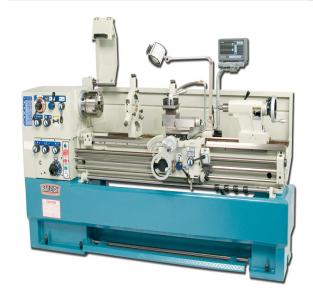

# **Baileigh Engine Lathe PL-1860**

\$44,228.59

**\$34,495** Save \$9,733.59!

As low as \$682/mo through Elite Metal Tools financing partners.

Use your phone to take a picture of this QR Code to learn more!

- Capacity: 18" Swing Over Bend, 60" Between Centers
- 12-Step Spindle Speed
- 8"-Three-Jaw Chuck
- · Integrated Coolant System