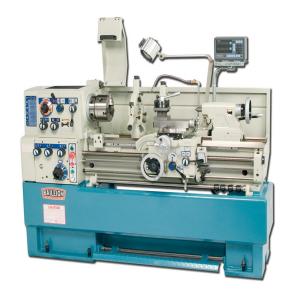

# **Baileigh Precision Lathe PL-1640**

\$35,321.39

**\$27,999** Save \$7,322.39!

As low as \$554/mo through Elite Metal Tools financing partners.

Use your phone to take a picture of this QR Code to learn more!

- Capacity: 16" Swing Over Bed, 40" Between Centers
- 12-Step Spindle Speed
- 8"-Three-Jaw Chuck
- · Integrated Cooling System