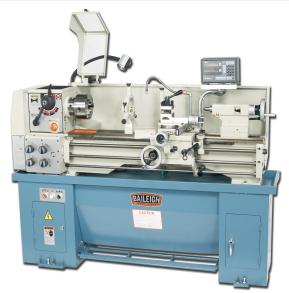

# **Baileigh Metal Lathe PL-1340**

\$22,114.29

**\$17,295** Save \$4,819.29!

As low as \$342/mo through Elite Metal Tools financing partners.

Use your phone to take a picture of this QR Code to learn more!

- Capacity 13" Swing Over Bend, 40' Between Centers
- Mitutoyo 2-Axis DRO-Standard
- 8-Step Spindle Speed
- 6"-Three-Jaw Chuck