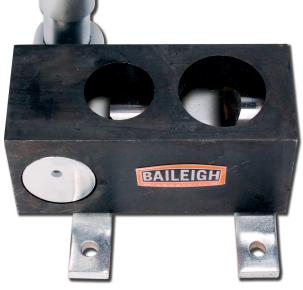

## **Baileigh Pipe Notcher TN-200M**

**\$1,154.79 \$999** Save \$155.79!

As low as \$32/mo through Elite Metal Tools financing partners.

Use your phone to take a picture of this QR Code to learn more!

FREE SHIPPING

- 1-1/2", 2" Notching Capacity (Pipe)
- Manual
- 36lbs
- 20"x7"x7" Dimensions

**Free Shipping** Free shipping on ALL machines throughout the contiguous United States to all commercial locations.

**Product Selection** A wide selection of machinery for you to compare brands and features. Find the right machine for your job.