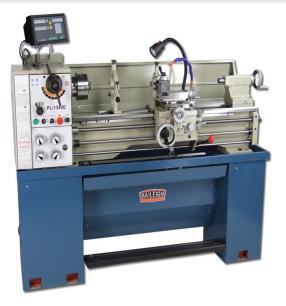

## **Baileigh Metal Lathe PL-1340E**

**\$13,422.86 \$11,059** Save \$2,363.86!

As low as \$359/mo through Elite Metal Tools financing partners.

Use your phone to take a picture of this QR Code to learn more!

FREE SHIPPING

• 2-Axis Digital Readout

- 6" Three Jaw Chuck and 8" Four Jaw Chuck
- Face Plate
- Steady Rest and Follow Rest

**Free Shipping** Free shipping on ALL machines throughout the contiguous United States to all commercial locations.