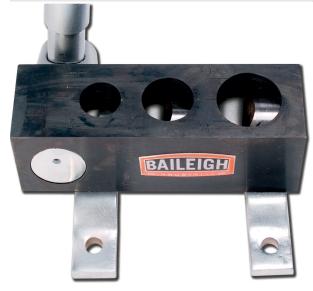

# **Baileigh Pipe Notcher TN-125M**

\$884.59

\$799

As low as \$25/mo through Elite Metal Tools financing partners.

Use your phone to take a picture of this QR Code to learn more!

- 3/4", 1", 1-1/4" Notching Capacity (Pipe)
- Manual
- 20lbs
- 20"x7"x7" Dimensions