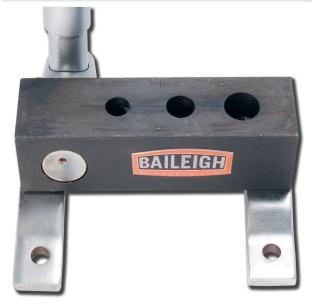

# **Baileigh Pipe Notcher TN-50M**

\$642.36

\$582

As low as \$18/mo through Elite Metal Tools financing partners.

Use your phone to take a picture of this QR Code to learn more!

- 1/4", 3/8", 1/2" Notching Capacity (Pip)
- Manual
- 17lbs
- 20"x7"x7" Dimensions