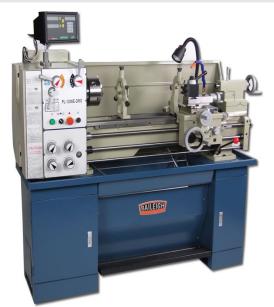

## Baileigh Metal Lathe PL-1236E-DRO-1.0

\$12,359.39 \$10,059.99

Save \$2,299.4!

As low as \$326/mo through Elite Metal Tools financing partners.

Use your phone to take a picture of this QR Code to learn more!

FREE SHIPPING

- Integrated digital readout
- Distance Between Centers: 36"
- 70 to 1,400 rpm variable speed
- Input Power: 220V / 1-phase

**Free Shipping** Free shipping on ALL machines throughout the contiguous United States to all commercial locations.