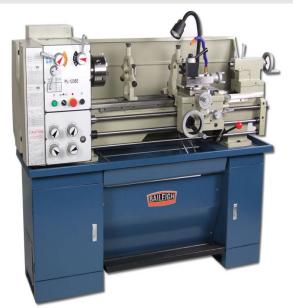

## **Baileigh Metal Lathe PL-1236E**

**\$11,425.69 \$8,895** Save \$2,530.69!

As low as \$289/mo through Elite Metal Tools financing partners.

Use your phone to take a picture of this QR Code to learn more!

FREE SHIPPING

6" Three Jaw Chuck

- 8" Four Jaw Chuck
- Face Plate
- Steady and Follow Rest

**Free Shipping** Free shipping on ALL machines throughout the contiguous United States to all commercial locations.