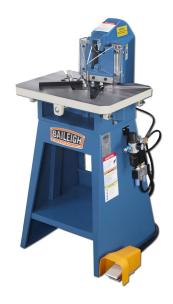

# **Baileigh Corner Notcher SN-F11-AN**

\$6,695.69

**\$5,275** Save \$1,420.69!

As low as \$171/mo through Elite Metal Tools financing partners.

Use your phone to take a picture of this QR Code to learn more!

- Air Operated 90-115 PSI
- Max. Capacity 11ga.
- 50 Strokes Per Minute
- 5" Blade Length