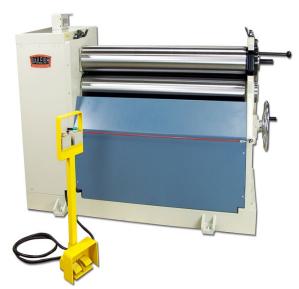

## **Baileigh Plate Roll PR-503**

\$40,665.69 \$33,099.99

Save \$7,565.7!

As low as \$655/mo through Elite Metal Tools financing partners.

FREE SHIPPING

Use your phone to take a picture of this QR Code to learn more!

- 61" Forming Width
- 1/4" Mild Steel Capacity
- 3 Driven Rolls
- Hydraulic Back Roll

**Free Shipping** Free shipping on ALL machines throughout the contiguous United States to all commercial locations.