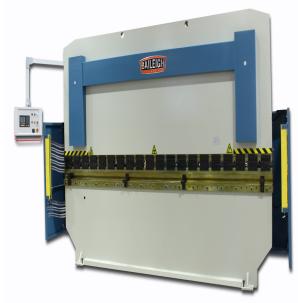

# **Baileigh Hydraulic Press Brake BP-22410 CNC**

\$135,142.79

\$101,999

Save \$33,143.79!

As low as \$2,018/mo through Elite Metal Tools financing partners.

Use your phone to take a picture of this QR Code to learn more!

- 224 Tons Of Bending Pressure
- 10-Foot Length (125")
- Accuracy Of + .01mm
- Comes Standard With A Multi-Vee Bottom Die And Gooseneck Punch