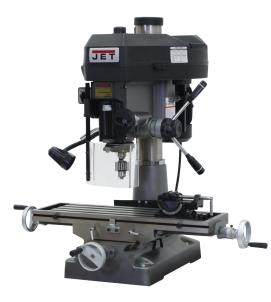

Jet JMD-18 Mill/Drill With ACU-RITE 203 DRO 350401

\$8,292.79 \$6,555 Save \$1,737.79!

As low as \$213/mo through Elite Metal Tools financing partners.

FREE SHIPPING

Use your phone to take a picture of this QR Code to learn more!

- 1/2" Drill chuck, chuck arbor
- 360° head swivel
- Adjustable carbide facemill
- Base taper allows for easier clean up
- · Easy to read internal depth gauge

**Free Shipping** Free shipping on ALL machines throughout the contiguous United States to all commercial locations.