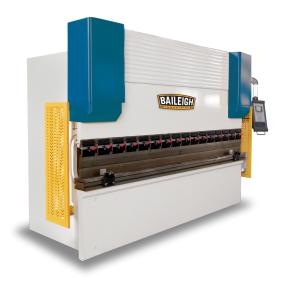

## Baileigh Hydraulic Press Brake BP-14010 CNC 10ft

## \$104,428.59 **\$84,999.99**

Save \$19,428.6!

As low as \$1,682/mo through Elite Metal Tools financing partners.

FREE SHIPPING

Use your phone to take a picture of this QR Code to learn more!

- Available In Both 10' and 13' Lengths
- 2-Axis CNC Controls
- Repetitive Accuracy Is Within + .04mm
- Quick Release Tooling System