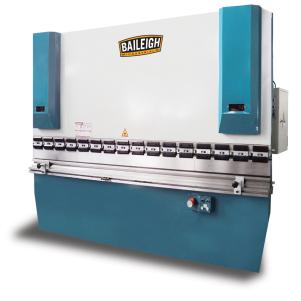

## **Baileigh Press Brake BP-11210 CNC**

\$105,657.09 \$85,999.99

Save \$19,657.1!

As low as \$1,701/mo through Elite Metal Tools financing partners.

Use your phone to take a picture of this QR Code to learn more!

FREE SHIPPING

- Available In Both 10' And 13' Lengths
- 2-Axis CNC Control
- Accepts Any Standard Press Brake Tooling
- Repetitive Accuracy Is Within + .04 mm

**Free Shipping** Free shipping on ALL machines throughout the contiguous United States to all commercial locations.