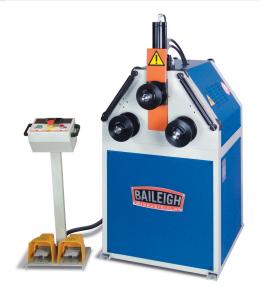

# Baileigh Hydraulic Roll Bender R-M55H

\$14,558.59

\$11,849.99

Save \$2,708.6!

As low as \$385/mo through Elite Metal Tools financing partners.

Use your phone to take a picture of this QR Code to learn more!

- Hydraulic Adjustment Of Top Roll
- Inverter Driven
- · Varible Speed
- Digital Readout