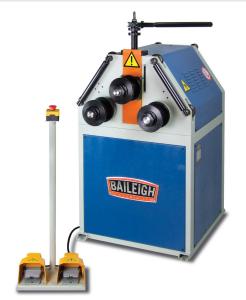

## **Baileigh Ring Roller R-M55**

**\$10,319.99 \$8,399.99** Save \$1,920!

As low as \$272/mo through Elite Metal Tools financing partners.

Use your phone to take a picture of this QR Code to learn more!

FREE SHIPPING

EliteMetalTools.com

insidesales@elitemetaltools.com M-F 8:00 AM - 7:30 PM EST

281-241-9504

Inverter Driven

- Variable Speed
- Vertical And Horizontal Bending
- Foot Pedal Controlled

**Free Shipping** Free shipping on ALL machines throughout the contiguous United States to all commercial locations.