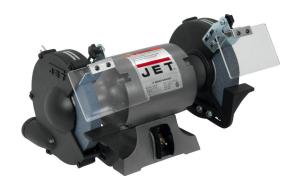

# Jet JBG-8B 8" Shop Bench Grinder 577102

Use your phone to take a picture of this QR Code to learn more!

\*Images may display items not included with purchase

| Specifications    |                   |
|-------------------|-------------------|
| Manufacturer      | JET               |
| EMT ID            | 240               |
| SKU               | JT9-577102        |
| UPC               | 662755105517      |
| Shipping Method   | Ground            |
| Weight            | 61.7 lb           |
| Dimensions        | 13 × 13.6 × 22 in |
| Country of Origin | Taiwan            |

- · Adjustable Tool Rest
- · Cast iron wheel guard
- · Cast iron wheel guards and dust vents
- Fine and coarse vitrified grinding wheels
- · Fine and coarse vitrified grinding wheels included