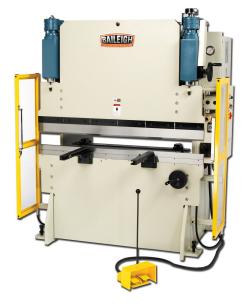

# **Baileigh Press Brake BP-3360NC**

\$55,285.69

\$43,795

Save \$11,490.69!

As low as \$866/mo through Elite Metal Tools financing partners.

Use your phone to take a picture of this QR Code to learn more!

- Electric Back Gauge With Manual Micrometer Adjustment Standard
- Extra-Wide Guideways For Exceptional Rigidity
- Adjustable 2-Step Downward Travel For Higher Productivity
- Oversized Hydraulic Tank With High-Performance Pump Smooths And Stabilizes Oil Flow