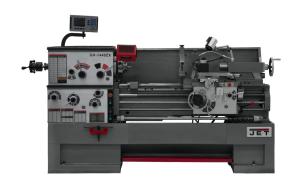

# Jet GH-1440ZX With ACU-RITE 203 DRO With **Taper Attachment and Collet Closer 321569**

\$48,918.57

**\$39,999** Save \$8,919.57!

As low as \$791/mo through Elite Metal Tools financing partners.

Use your phone to take a picture of this QR Code to learn more!

- Articulating LED work lamp
- · Centrally located controls with jog button
- Electronic Chuck Key Holder
- Five position automatic carriage stop increases productivity
- Full length splash guard and coolant return