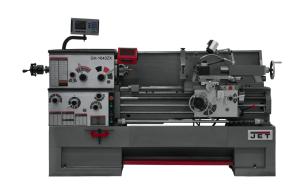

# Jet GH-1640ZX With ACU-RITE 203 DRO With Collet Closer 321495

\$56,514.29

\$43,995

Save \$12,519.29!

As low as \$870/mo through Elite Metal Tools financing partners.

Use your phone to take a picture of this QR Code to learn more!

- · Articulating LED work lamp
- · Centrally located controls with jog button
- · Electronic Chuck Key Holder
- Five position automatic carriage stop increases productivity
- · Full length splash guard and coolant return