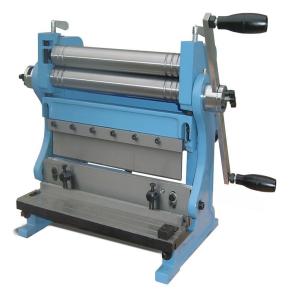

## Shear Brake Roll SBR-1220

\$909.09 **\$799** 

As low as \$25/mo through Elite Metal Tools financing partners.

Use your phone to take a picture of this QR Code to learn more!

FREE SHIPPING

- Combination Shear, Sheet Metal, Brake, and Slip Roll
- 12" Forming Width
- 20-Gauge Mild Steel Capacity
- Manually Operated