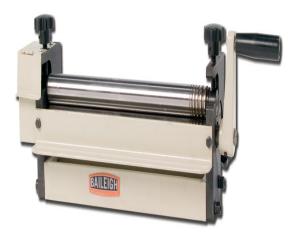

## EliteMetalTools.com 281-241-9504 insidesales@elitemetaltools.com M-F 8:00 AM - 7:30 PM EST

**Baileigh Manual Slip Roll SR-1220M** 

\$469

Use your phone to take a picture of this QR Code to learn more!

• 12" Forming Width

- 20"-Gauge Mild Steel Capacity •
- Manually Powered
- 5-Wire Grooves

Free Shipping Free shipping on ALL machines throughout the contiguous United States to all commercial locations.