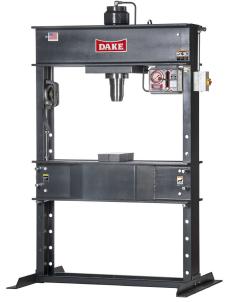

## Dake H-Frame Three Phase Dual-Acting 150Ton Electric-Hydraulic II Press with Adjustable Table 8-150

\$39,995

As low as \$791/mo through Elite Metal Tools financing partners.

Use your phone to take a picture of this QR Code to learn more!

• 220V/440V Three Phase

• Max Ram to Table: 31¾"

Ram Travel: 16"

Pressing Speed: 17 in/min