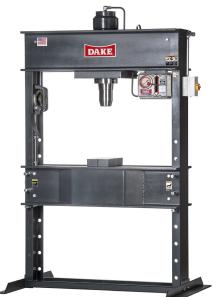

Dake H-Frame Three Phase 10HP Dual-Acting 75Ton Electric-Hydraulic II Press with Adjustable Table 8-080

## \$35,450

As low as \$701/mo through Elite Metal Tools financing partners.

Use your phone to take a picture of this QR Code to learn more!

- 220V/440V Three Phase
- Max Ram to Table: 37-5/8"
- Pressing Speed: 30 in/min
- Horsepower: 10HP