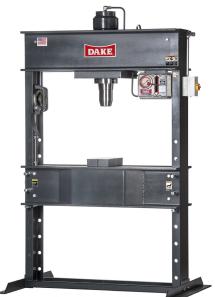

**Dake H-Frame Three Phase Dual-Acting 50Ton Electric-Hydraulic II Press with Adjustable Table 8-050** 

## \$28,995

As low as \$573/mo through Elite Metal Tools financing partners.

Use your phone to take a picture of this QR Code to learn more!

- 220V/440V Three Phase
- Max Ram to Table: 45-1/8"
- Pressing Speed: 8 in/min
- RPM: 1,800