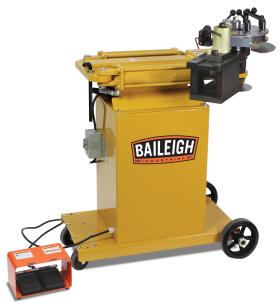

## Baileigh RDB-150-AS Rotary Draw Bender

\$10,037.39 \$8,169.99

Save \$1,867.4!

As low as \$265/mo through Elite Metal Tools financing partners.

Use your phone to take a picture of this QR Code to learn more!

FREE SHIPPING

- Portable Foot Pedal Operation
- 110Volt
- Degree Dial With Bend Indicator Included
- Bends To 180 Degrees In One Shot

**Free Shipping** Free shipping on ALL machines throughout the contiguous United States to all commercial locations.