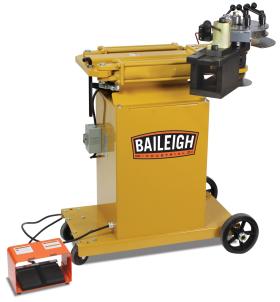

# **Baileigh RDB-150 Rotary Draw Bender**

\$9,091.39

\$7,399.99

Save \$1,691.4!

As low as \$240/mo through Elite Metal Tools financing partners.

Use your phone to take a picture of this QR Code to learn more!

- Low Pressure Industrial Grade Hydraulic System
- · Drop On Die Sets For Fast Tooliing Changes
- Optional Auto Stop For Bend Repeatability
- Portable Foot Pedal Operation 110Volt