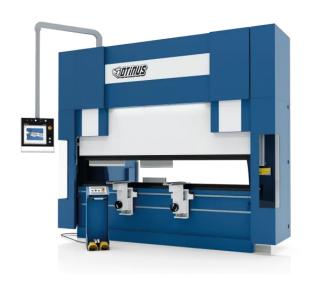

## Otinus Pro Line 460V Three Phase 220 Ton x 122" Delem-DA66T Controlled Hydraulic Press Brake PBO-3120-PRO

\$141,600

As low as \$2,802/mo through Elite Metal Tools financing partners.

Use your phone to take a picture of this QR Code to learn more!