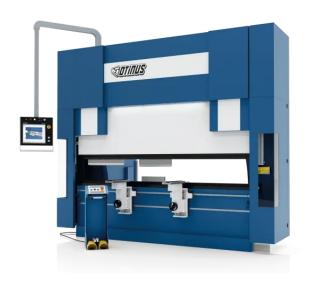

## Otinus Pro Line 460V Three Phase 66 Ton x 83" Delem-DA66T Controlled Hydraulic Press Brake PBO-2106-PRO

\$103,200

As low as \$2,042/mo through Elite Metal Tools financing partners.

Use your phone to take a picture of this QR Code to learn more!