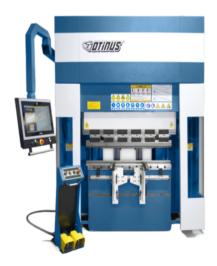

# Otinus Pro Line 460V Three Phase 44 Ton x 50" Delem-58T Controlled Electric Press Brake PBE-1204-DE58

\$184,900

As low as \$3,659/mo through Elite Metal Tools financing partners.

Use your phone to take a picture of this QR Code to learn more!

Throat depth: 11"Max ram stroke: 8"

· Daylight: 16"

• Approach/Working/Return Speeds: 150-10-150 mm/sec