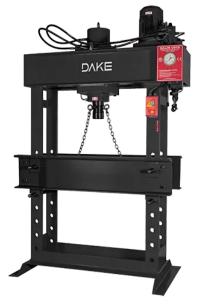

# Dake EM-100 H-Frame 220V Three Phase 100Ton Electric & Manual Heavy-Duty Hydraulic Shop Press 970105

\$14,999

As low as \$487/mo through Elite Metal Tools financing partners.

Use your phone to take a picture of this QR Code to learn more!

• Width between uprights: 40"

Max ram to table: 35"Ram travel: 15.75"

Pressing speed: 19.5"/min