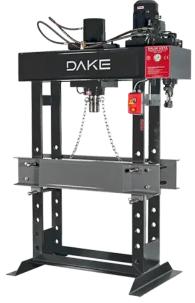

# Dake EM-80 H-Frame 220V Three Phase 80Ton Electric & Manual Heavy-Duty Hydraulic Shop Press 971013

\$12,799

As low as \$415/mo through Elite Metal Tools financing partners.

Use your phone to take a picture of this QR Code to learn more!

• Width between uprights: 36"

Max ram to table: 35"Ram travel: 15.75"

• Pressing speed: 17.5"/min