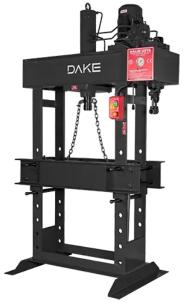

# Dake EM-20 H-Frame 220V Three Phase 20Ton Electric & Manual Heavy-Duty Hydraulic Shop Press 971010

\$6,249

As low as \$203/mo through Elite Metal Tools financing partners.

Use your phone to take a picture of this QR Code to learn more!

• Width between uprights: 27.5"

Max ram to table: 35"Ram travel: 15.75"

Pressing speed: 16.5"/min