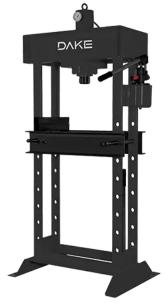

# Dake M-30 H-Frame 30Ton Manual Heavy-Duty Hydraulic Shop Press 971002

\$3,499

As low as \$113/mo through Elite Metal Tools financing partners.

Use your phone to take a picture of this QR Code to learn more!

• Width between uprights: 23.5"

• Max ram to table: 27.5"

Ram travel: 6"

Max operating pressure: 4,351 psi