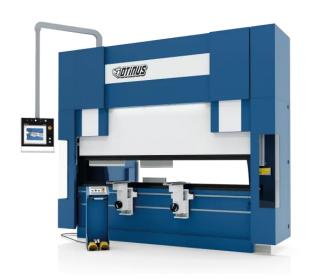

# Specifications Manufacturer Otinus EMT ID 19895 SKU PBO-3722-DA69 Shipping Method Flatbed Weight 30,200 lb Dimensions 245 × 125 × 137 in

Otinus Pro Line 460V Three Phase 242 Ton x 145" Delem-DA69T Controlled Hydraulic Press Brake PBO-3722-DA69