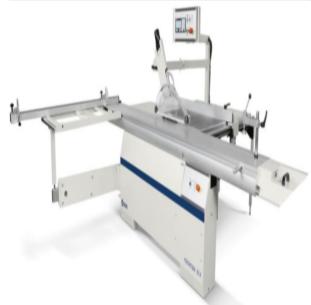

# SCM Group Minimax 220V Three Phase 16" Blade Double Tilting Sliding Table Saw SI X-Ready3UP

\$28,495

As low as \$563/mo through Elite Metal Tools financing partners.

Use your phone to take a picture of this QR Code to learn more!