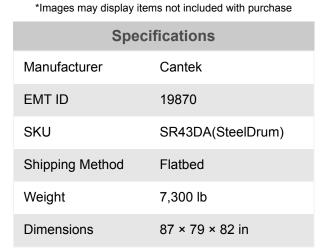

· Working width: 42"

Max thickness opening: 4.7"

Feed speed (variable): 13 to 59 FPM

Pass line height: 37"