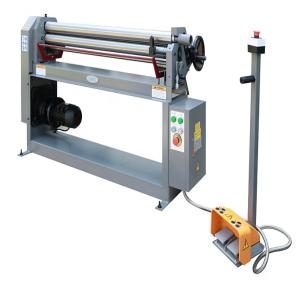

EliteMetalTools.com 281-241-9504 insidesales@elitemetaltools.com M-F 8:00 AM - 7:30 PM EST

GMC Machinery 440V Three Phase 50" x 16 Gauge Powered Slip Roll PSR-5016N-3ph

\$4,650

As low as \$151/mo through Elite Metal Tools financing partners.

- Rolls size (LxD): 50" x 3"
- Min roll bending dia capacity: 31/2"
- Rolls speed: 201"/min
- Grooves sizes (3): 5/16", 3/8" & 1/2"

**Free Shipping** Free shipping on ALL machines throughout the contiguous United States to all commercial locations.